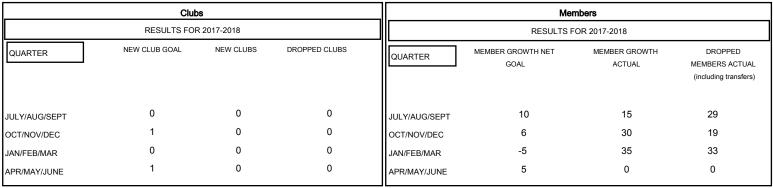

## MONTHLY MEMBERSHIP PROGRESS REPORT

District 36 R

Results as of: 03/31/2018

## **LOCATION OREGON HOWARD HUDSON GMT CA**



## GOALS AND ACTUAL NEW CLUBS CUMULATIVE



## GOALS AND ACTUAL MEMBERS CUMULATIVE



| -■- MEMBER GROWTH NET GOAL        |  |
|-----------------------------------|--|
| - ● - MEMBER GROWTH ACTUAL        |  |
| - ▲ - LAST YEAR MEMBERSHIP ACTUAL |  |
|                                   |  |
|                                   |  |
|                                   |  |

530 (60.50%) 346 (39.50%)

| DROPPED CLUBS: 0 |    |
|------------------|----|
| DROPPED MEMBERS  |    |
| DECEASED         | 7  |
| CLUB CANCELLED   | 0  |
| OTHER            | 73 |
| TOTAL            | 80 |

| 22 CLUBS OF 40 ADDED 1 OR MORE | GENDER DIST                            | RIBUTION    |
|--------------------------------|----------------------------------------|-------------|
| NEW MEMBERS                    |