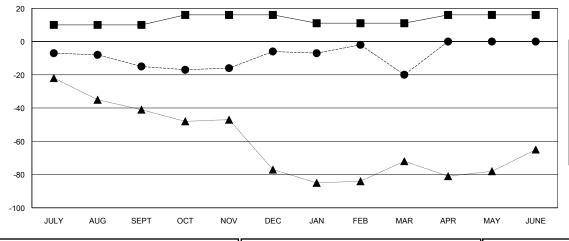

## GOALS AND ACTUAL MEMBERS CUMULATIVE

| -■- MEMBER GROWTH NET GOAL        |  |
|-----------------------------------|--|
| - ● - MEMBER GROWTH ACTUAL        |  |
| - ▲ - LAST YEAR MEMBERSHIP ACTUAL |  |
|                                   |  |
|                                   |  |
|                                   |  |